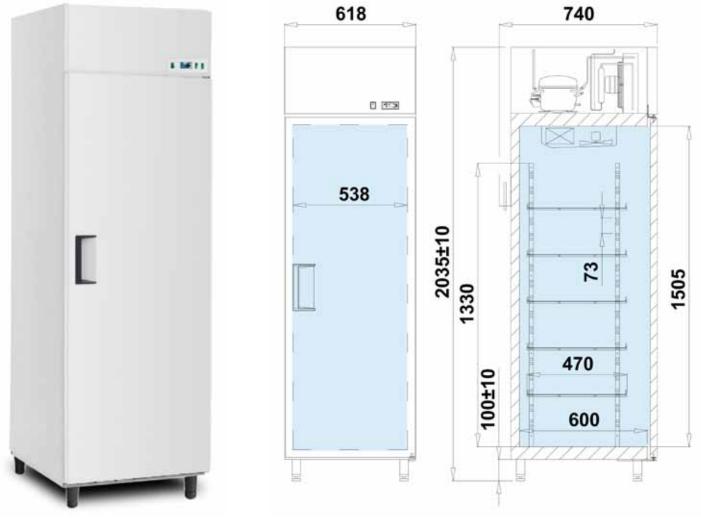

### Storage Fridges- I-Eve P AG

I-Eve P AG\*

| 1 | echnical parameters: |                                       |                   |                             |                                   |                |
|---|----------------------|---------------------------------------|-------------------|-----------------------------|-----------------------------------|----------------|
|   | Model                | Dimension (ext.)<br>H x W x D<br>[mm] | Capacity<br>[dm³] | Shelves<br>with low<br>base | Power<br>Consumption<br>[kWh/24h] | Weight<br>[kg] |
|   | I-Eve P AG           | 2035 x 618 x 740                      | 500               | 6                           | 3,20                              | 100            |

\* - Picture above presents unit with either some or all available extras. Please note that the look of basic version of cabinet, or one of your choice, may vary from presented.