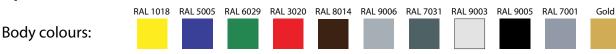

# Available options:

- · body made of powder coated steel optional colours
- body made of stainless steel
- interior made of stainless steel
- horizontally divided doors
- strenghtened shelves
- additional shelf
- interior LED illumination
- automatic condensate evaporation

**Optional colours:** 

\* - Picture above presents unit with either some or all available extras. Please note that the look of basic version of cabinet, or one of your choice, may vary from presented.